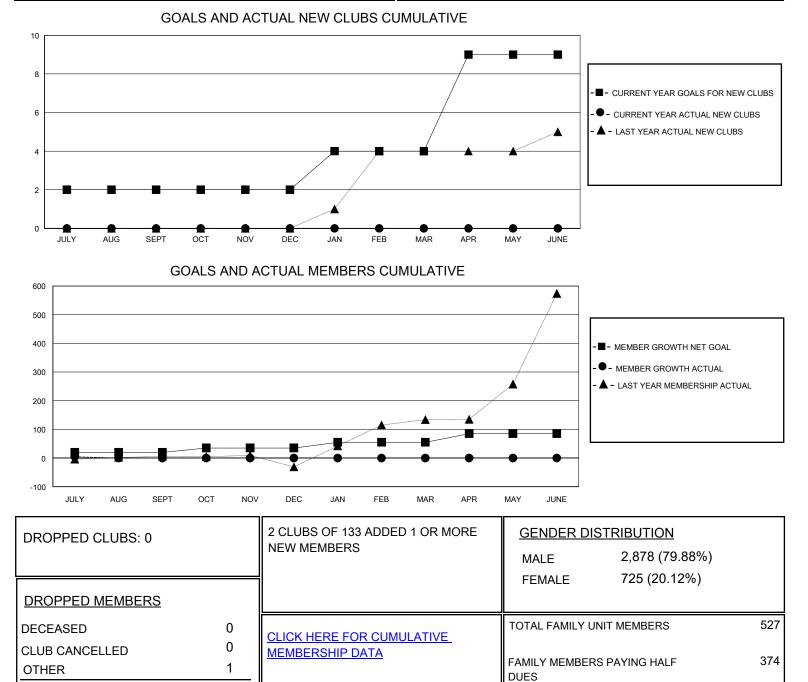

## District 315B1

Results as of: 7/31/2024

| GMT:                  | LOCATION REP OF BANGLADESH |           |               |                       |                         |                         | GMT CA                                             |
|-----------------------|----------------------------|-----------|---------------|-----------------------|-------------------------|-------------------------|----------------------------------------------------|
| Clubs                 |                            |           |               | Members               |                         |                         |                                                    |
| RESULTS FOR 2024-2025 |                            |           |               | RESULTS FOR 2024-2025 |                         |                         |                                                    |
| QUARTER               | NEW CLUB GOAL              | NEW CLUBS | DROPPED CLUBS | QUARTER MEM           | IBER GROWTH NET<br>GOAL | MEMBER GROWTH<br>ACTUAL | DROPPED<br>MEMBERS ACTUAL<br>(including transfers) |
| JULY/AUG/SEPT         | 2                          | 0         | 0             | JULY/AUG/SEPT         | 20                      | 6                       | 1                                                  |
| OCT/NOV/DEC           | 0                          | 0         | 0             | OCT/NOV/DEC           | 15                      | 0                       | 0                                                  |
| JAN/FEB/MAR           | 2                          | 0         | 0             | JAN/FEB/MAR           | 20                      | 0                       | 0                                                  |
| APR/MAY/JUNE          | 5                          | 0         | 0             | APR/MAY/JUNE          | 30                      | 0                       | 0                                                  |